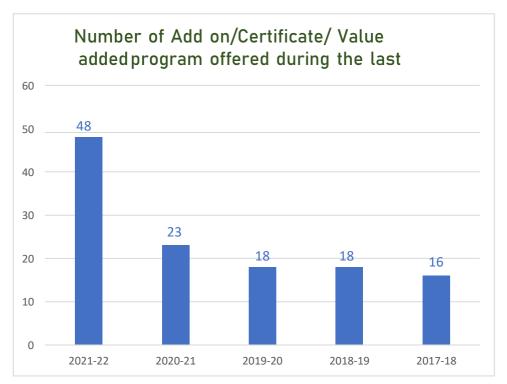

# Number of Add-on /Certificate /Value added program offered at a glance

Percentage of students completing the Add-on/ Certificate/ Value added programs in last five years- 25.02

3 was Pal -