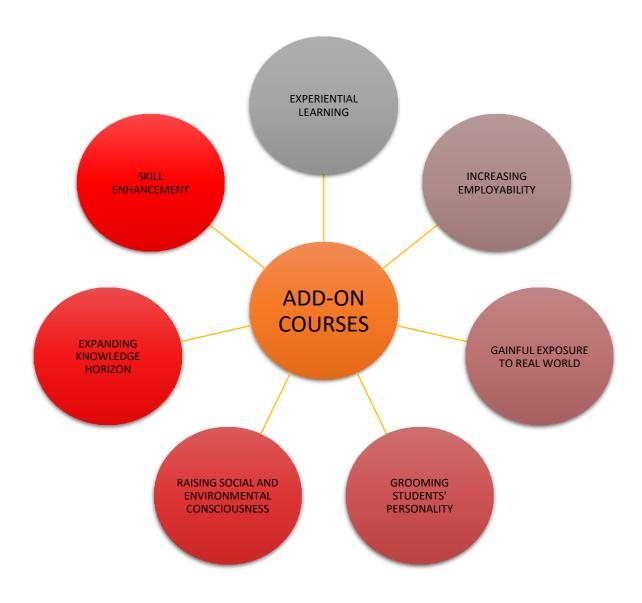

Add-on Courses are offered with multiple objectives in mind to prepare students for future as responsible and sensitive members of society who think local as well as global.

3 was Pal -

JANKI DEVI MEMORIAL COLLEGE (University Of Delhi)