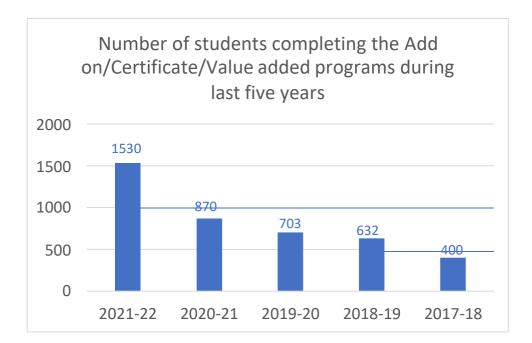

3 was Pal-

Number of students engaged in Add-on /Certificate /Value added programs at a glance

3 was Pal-

जानकी देवी मेमोरियल कॉलेज (दिल्ली विश्वविद्यालय) JANKI DEVI MEMORIAL COLLEGE (University Of Delhi) सर गंगा राम अरपताल मार्ग, नई दिल्ली-१९००६० Sir Ganga Ram Hospital Marg, New Delhi-110060 दूरमाष : २५७६७७५४ फेक्स : २५७९०६३२ Tel. : 25787754, Fax : 25710832 E-mail : jdmcollege@hotmail.com, http://jdm.du.ac.in